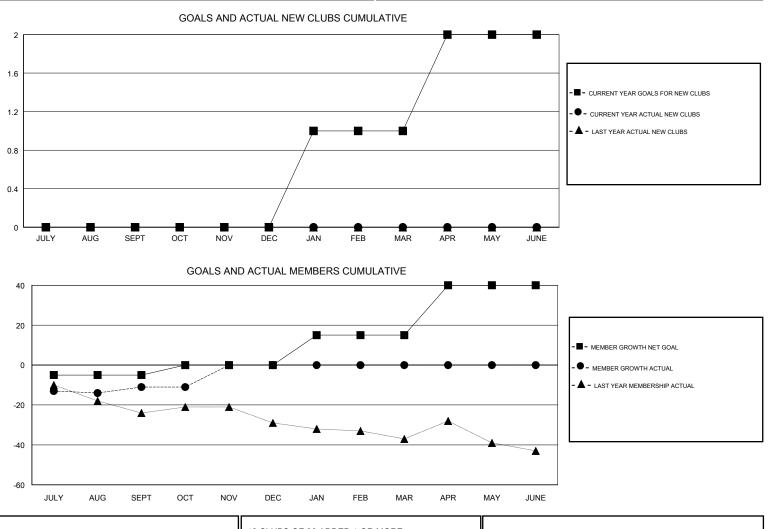

## HOWARD HUDSON LOCATION OREGON GMT CA GMT: Clubs Members RESULTS FOR 2017-2018 RESULTS FOR 2017-2018 NEW CLUBS NEW CLUB GOAL DROPPED CLUBS MEMBER GROWTH NET MEMBER GROWTH DROPPED QUARTER QUARTER GOAL ACTUAL MEMBERS ACTUAL (including transfers) 0 0 0 -5 22 30 JULY/AUG/SEPT JULY/AUG/SEPT 0 0 0 5 2 2 OCT/NOV/DEC OCT/NOV/DEC 0 1 0 0 0 15 JAN/FEB/MAR JAN/FEB/MAR 1 0 0 25 0 0 APR/MAY/JUNE APR/MAY/JUNE